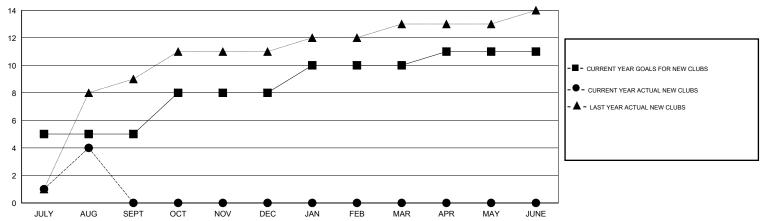

T/NOV/DEC           | 3                | 0                   | 0                          | 0                           | OCT/NOV/DEC   | 75                 | 0                          | 0                            | 0                           |
| JAN/FEB/MAR           | 2                | 0                   | 0                          | 0                           | JAN/FEB/MAR   | 50                 | 0                          | 0                            | 0                           |
| APR/MAY/JUNE          | 1                | 0                   | 0                          | 0                           | APR/MAY/JUNE  | 25                 | 0                          | 0                            | 0                           |

#### GOALS AND ACTUAL NEW CLUBS CUMULATIVE



#### GOALS AND ACTUAL MEMBERS CUMULATIVE



| -■- CURRENT YEAR GOALS FOR NEW    |  |  |  |  |  |
|-----------------------------------|--|--|--|--|--|
| MEMBERS                           |  |  |  |  |  |
| - ● - CURRENT YEAR ACTUAL MEMBERS |  |  |  |  |  |
| l 🛦                               |  |  |  |  |  |

| DROPPED CLUBS: 0 |    |
|------------------|----|
| DROPPED MEMBERS  |    |
| DECEASED         | 0  |
| CLUB CANCELLED   | 0  |
| OTHER            | 46 |
| TOTAL            | 46 |

| 30 CLUBS OF 100 ADDED 1 OR MORE       | GENDER DISTRIBUTION                   |                                |              |  |  |
|---------------------------------------|---------------------------------------|--------------------------------|--------------|--|--|
| NEW MEMBERS