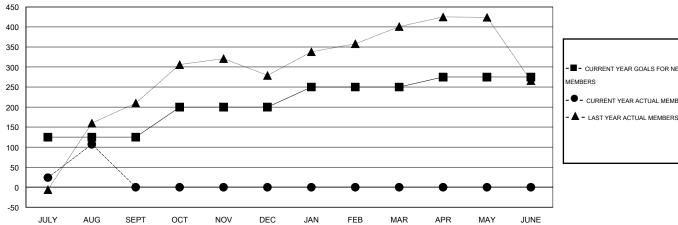

#### GOALS AND ACTUAL MEMBERS CUMULATIVE

| -■- CURRENT YEAR GOALS FOR NEW    |  |  |  |  |  |
|-----------------------------------|--|--|--|--|--|
| MEMBERS                           |  |  |  |  |  |
| - ● - CURRENT YEAR ACTUAL MEMBERS |  |  |  |  |  |
| l 🛦                               |  |  |  |  |  |